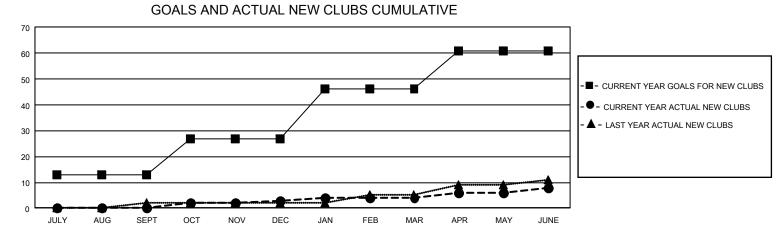

## GAT Constitutional Area 5 - Japan

REPORT DOES NOT INCLUDE CLUBS IN UNDISTRICTED AREAS.

| Clubs                 |               |           |               | Members               |                        |                         |                                                    |  |  |
|-----------------------|---------------|-----------|---------------|-----------------------|------------------------|-------------------------|----------------------------------------------------|--|--|
| RESULTS FOR 2020-2021 |               |           |               | RESULTS FOR 2020-2021 |                        |                         |                                                    |  |  |
| QUARTER               | NEW CLUB GOAL | NEW CLUBS | DROPPED CLUBS | QUARTER MEME          | BER GROWTH NET<br>GOAL | MEMBER GROWTH<br>ACTUAL | DROPPED<br>MEMBERS ACTUAL<br>(including transfers) |  |  |
| JULY/AUG/SEPT         | 39            | 0         | 5             | JULY/AUG/SEPT         | 1924                   | 2,283                   | 1,798                                              |  |  |
| OCT/NOV/DEC           | 42            | 3         | 12            | OCT/NOV/DEC           | 1716                   | 1,380                   | 2,107                                              |  |  |
| JAN/FEB/MAR           | 57            | 1         | 3             | JAN/FEB/MAR           | 1538                   | 1,128                   | 1,397                                              |  |  |
| APR/MAY/JUNE          | 45            | 4         | 46            | APR/MAY/JUNE          | 1337                   | 1,379                   | 5,557                                              |  |  |