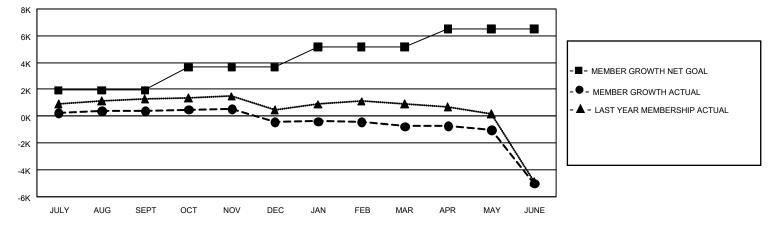

## GAT Constitutional Area 5 - Japan

REPORT DOES NOT INCLUDE CLUBS IN UNDISTRICTED AREAS.

| Clubs                 |               |           |               | Members               |                        |                         |                                                    |  |  |
|-----------------------|---------------|-----------|---------------|-----------------------|------------------------|-------------------------|----------------------------------------------------|--|--|
| RESULTS FOR 2020-2021 |               |           |               | RESULTS FOR 2020-2021 |                        |                         |                                                    |  |  |
| QUARTER               | NEW CLUB GOAL | NEW CLUBS | DROPPED CLUBS | QUARTER MEME          | BER GROWTH NET<br>GOAL | MEMBER GROWTH<br>ACTUAL | DROPPED<br>MEMBERS ACTUAL<br>(including transfers) |  |  |
| JULY/AUG/SEPT         | 39            | 0         | 5             | JULY/AUG/SEPT         | 1924                   | 2,283                   | 1,798                                              |  |  |
| OCT/NOV/DEC           | 42            | 3         | 12            | OCT/NOV/DEC           | 1716                   | 1,380                   | 2,107                                              |  |  |
| JAN/FEB/MAR           | 57            | 1         | 3             | JAN/FEB/MAR           | 1538                   | 1,128                   | 1,397                                              |  |  |
| APR/MAY/JUNE          | 45            | 4         | 46            | APR/MAY/JUNE          | 1337                   | 1,379                   | 5,557                                              |  |  |